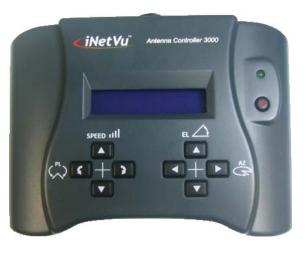

# TECHNICAL SPECIFICATIONS

The new iNetVu 3000C hand-held manual controller has the same look and feel as a video game controller. It allows you to operate the platform without having the auto-pointing controller or PC attached to it. In addition, this controller makes it possible to operate the iNetVu mobile antenna at variable speeds.

## Features

- Jog control on 3 axis
- Compatible with all iNetVu Mobile Platforms
- Ability to raise, stow, and move the iNetVu Mobile Platform during demos, installations, trouble-shooting etc.
- Compact, ergonomic case design
- LCD display for operation and limits status
- 10-speed operation
- Directly attachable to any 12VDC power supply
- Enhanced operation with feedback control