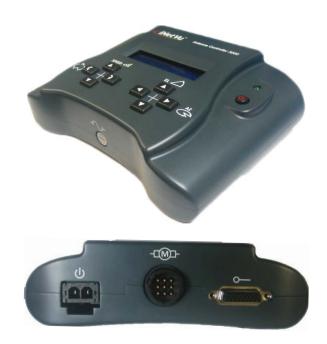

## Features

- Jog control on 3 axis
- Compatible with all iNetVu Mobile Platforms
- Ability to raise, stow, and move the iNetVu Mobile Platform during demos, installations, trouble-shooting etc.
- Compact, ergonomic case design
- LCD display for operation and limits status
- 10-speed operation
- Directly attachable to any 12VDC power supply
- Enhanced operation with feedback control

## Mechanical

Dimensions Weight

Standard Warranty: 2 years

Please Note: Motor and sensor cables are compatible with 7000 controller

500 gm

12 VDC @ 15Amp max.

DB-26, 15 ft sensor cable.

9 pin, 15 ft cable.